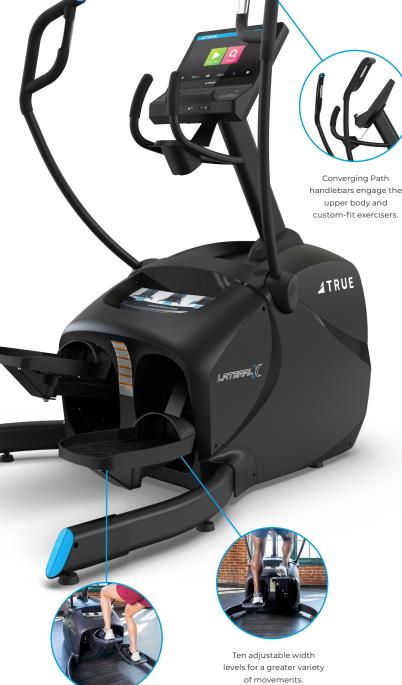

#### **FEATURES**

- Adjustable side to side and stepping motion
- Adjustable lateral 3-D motion
- Adds muscle confusion with 10 varying planes of motion
- Great for sports, rehab and stability training, working the hips, thighs and glutes

#### **CONSOLE OPTIONS**

**UNITE 16" TOUCHSCREEN** 

**UNITE 10" TOUCHSCREEN** 

**UNITE LED LED CONSOLE** 

Active side-to-side motion increases caloric expenditure by up to 27% and increases hip muscle activation.