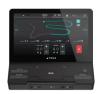

#### **CONSOLE OPTIONS**

**UNITE 16" TOUCHSCREEN** 

**UNITE 10" TOUCHSCREEN** 

**UNITE LED LED CONSOLE** 

Active side-to-side motion increases caloric expenditure by up to 27% and increases hip muscle activation.