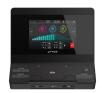

#### **CONSOLE OPTIONS**

**UNITE 16" TOUCHSCREEN** 

**UNITE 10" TOUCHSCREEN** 

**UNITE LED LED CONSOLE** 

Active side-to-side motion increases caloric expenditure by up to 27% and increases hip muscle activation.