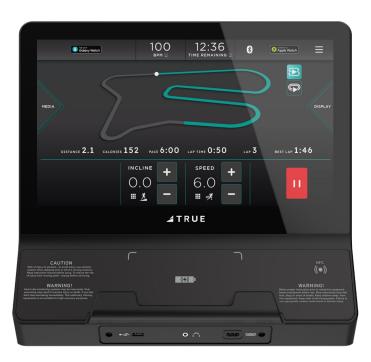

# **UNITE** 16" Touchscreen Console

The vibrant, high-definition UNITE 16" Touchscreen console seamlessly combines performance, connectivity, and entertainment to exceed the expectations of your users. Offering a library of engaging workouts, wireless charging, and a variety of apps and entertainment streaming options, users can stay connected while staying focused on their fitness goals. Compatible with all Apex, Gravity, Launch, Vapor, and Octane cardio equipment.

## FEATURES

- VIBRANT 16" SCREEN WITH STATE-OF-THE-ART UI
- ENTERTAINMENT Wide selection of streaming and entertainment apps.
- APPLE<sup>®</sup> AND SAMSUNG<sup>®</sup> WATCH CONNECTIVITY Users can tap to pair supported wearables to track their workout and keep metrics in sync.

### BUILT-IN WORKOUT PROGRAMS

Exercisers can choose from a variety of programs, including Draw Your Workout to meet their personal fitness and training goals. Quick access buttons allow users to easily change speed and incline, allowing quick and easy interval changes for HIIT workouts.

### • WIRELESS CHARGING

Enables charging of devices without the need for cables or physical connections.

### BLUETOOTH COMPATIBLE

Syncs with Bluetooth® headphones and heart rate monitors. Polar® device compatible.